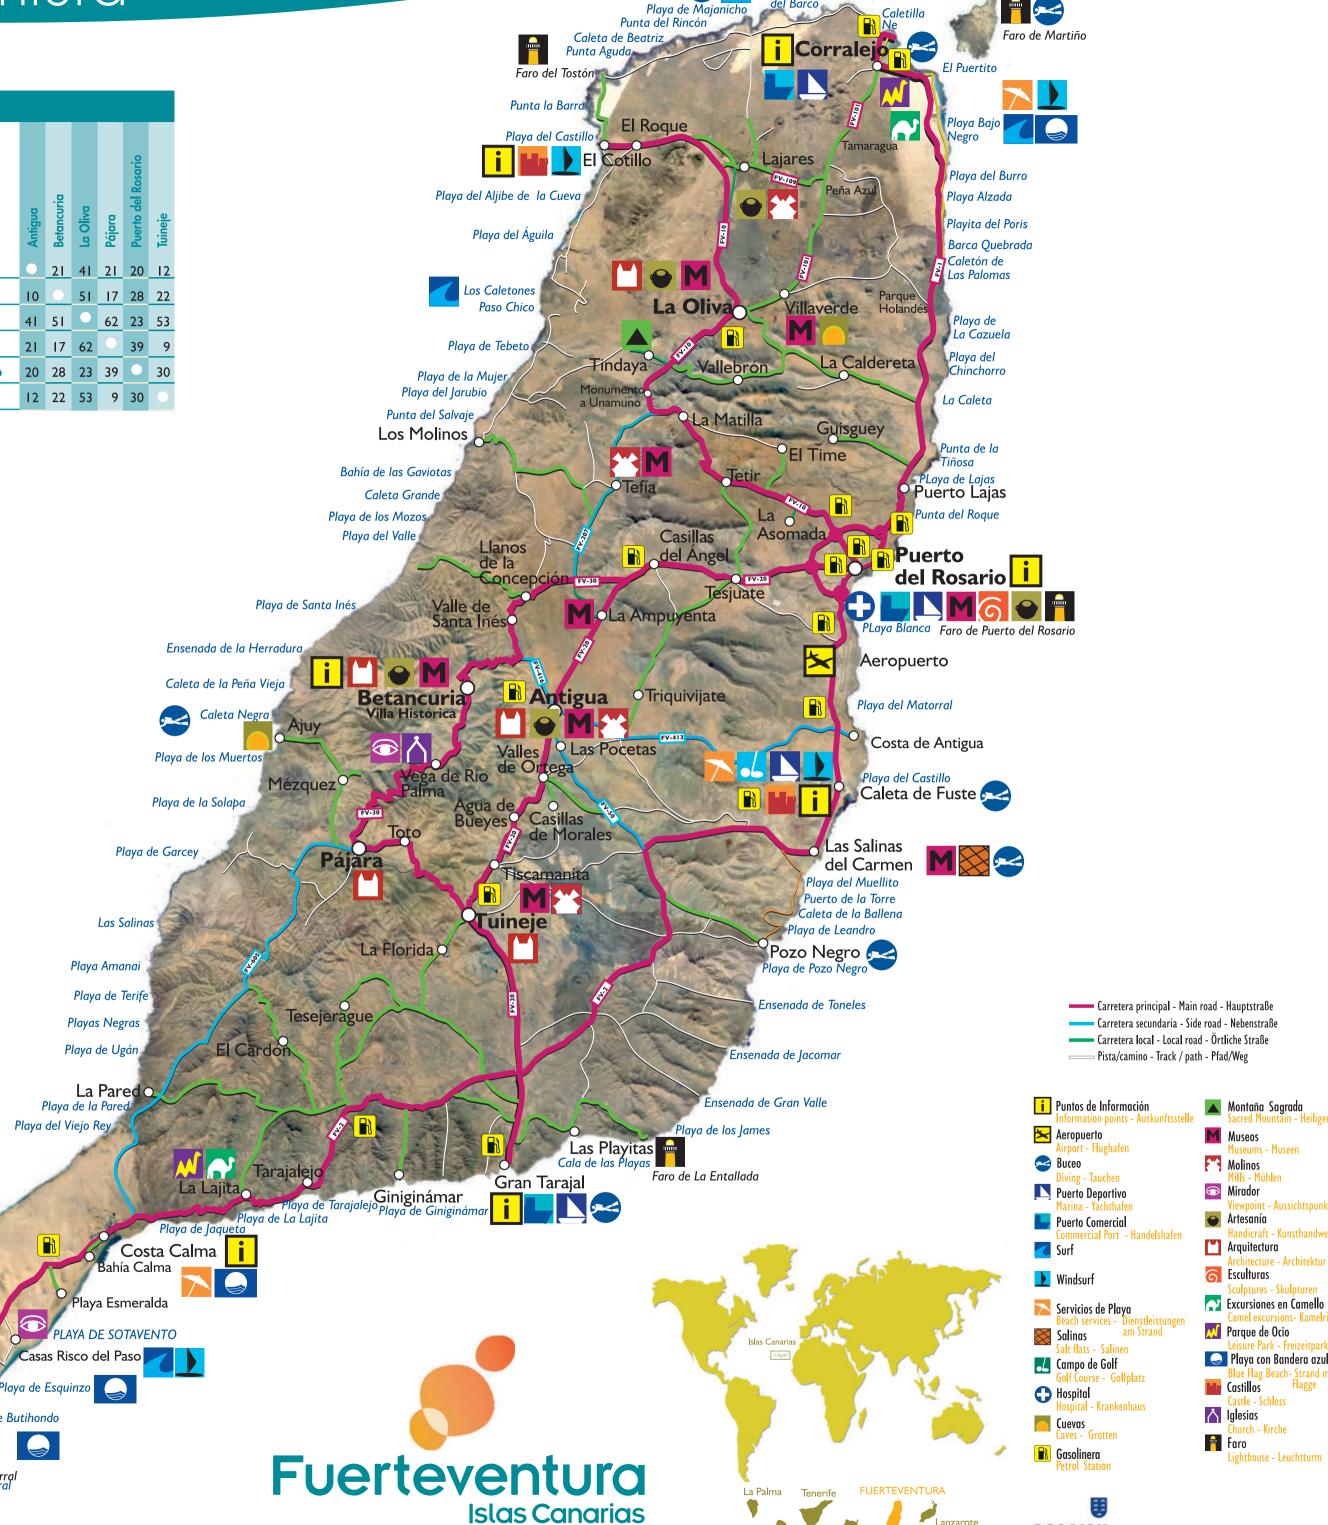

# Mapa de Fuerteventura

Punta de

Barlovento

PLAYA DE COFETE

Isla de Lobos

Punta de la Tiñosa

GRAFCAN \*Ortofoto de la Isla de Fuerteventura: Grafcan Logotipo - www.grafcan.com